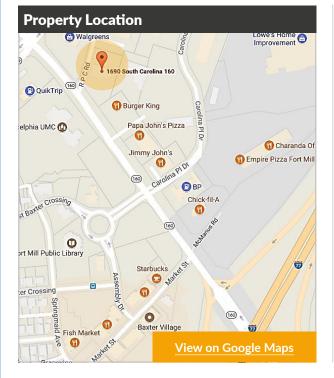

### 1690 Highway 160 West, Suite A, Fort Mill, SC 29708

View on Google Maps

All information provided herein is gathered from sources which are deemed reliable, however, no warranty or guarantee is either expressed or implied.