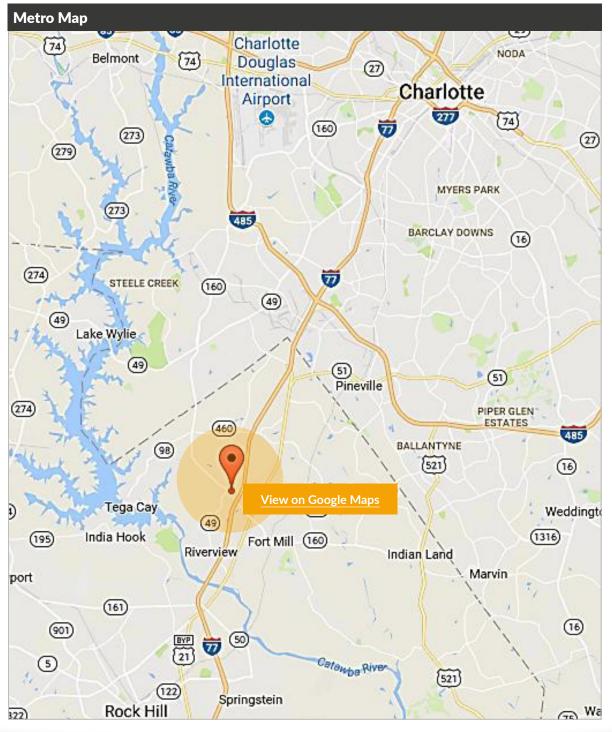

### 1690 Highway 160 West, Suite A, Fort Mill, SC 29708

View on Google Maps

### 1690 Highway 160 West, Suite A, Fort Mill, SC 29708

View on Google Maps

All information provided herein is gathered from sources which are deemed reliable, however, no warranty or guarantee is either expressed or implied.