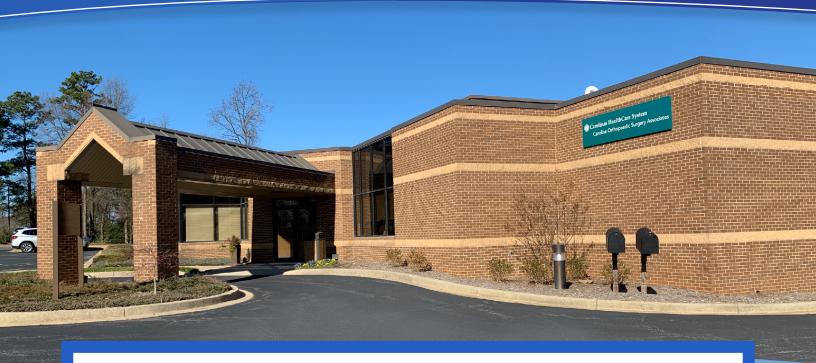

### 1690 Highway 160 West, Suite A, Fort Mill, SC 29708

View on Google Maps

#### **Property Highlights**

- SUITE A
- ± 5,173 Square Feet
- \$24 psf NNN
- Medical/Professional Office Suite
- Approximately 60 total parking spaces, 37 allocated to Suite A
- Exam rooms, individual offices, reception/waiting area, work areas, break room, and file storage area
- Convenient access to I-77 just off Exit 85 (SC Highway 160)
- Surrounded by medical practices, professional businesses and retail establishments
- Approximately 15 minutes to downtown Charlotte!